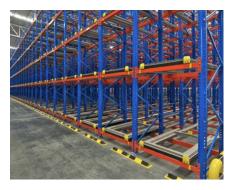

## Drive-In and Drive-Through Racking

Designed for high-density storage, these systems allow forklifts to **drive directly** into the racking lanes. Drive-in racking follows a last-in, first-out (LIFO) system, while drive-through racking allows for first-in, first-out (FIFO) access.

#### **Push-Back Racking**

Utilizing nested carts that move along inclined rails, push-back racking allows *multiple pallets to be stored in a single lane* while maintaining easy access. It operates on a LIFO basis and is suitable for high-density storage.