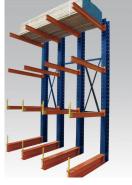

## **Cantilever Racking**

Best for storing long, **<u>bulky items</u>** like lumber, pipes, and steel bars, cantilever racking features

horizontal arms extending from vertical columns, offering easy access and adjustability.

Visit Our Website