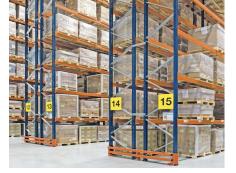

## Drive-In and Drive-Through Racking

Designed for high-density storage, these systems allow forklifts to **drive directly** into the racking lanes. Drive-in racking follows a last-in, first-out (LIFO) system, while drive-through racking allows for first-in, first-out (FIFO) access.