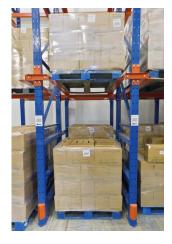

#### **Push-Back Racking**

Utilizing nested carts that move along inclined rails, push-back racking allows *multiple pallets to be stored in a single lane* while maintaining easy access. It operates on a LIFO basis and is suitable for high-density storage.