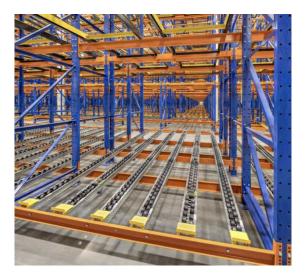

#### **Pallet Flow Racking**

Also known as *gravity flow racking*, this system uses rollers or wheels to allow pallets to move forward as front pallets are removed. It follows a FIFO system and is ideal for perishable goods or time-sensitive inventory.