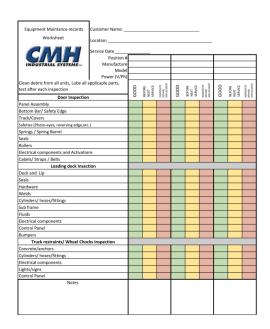

### The Key to Long-Term Satisfaction: PM

Preventative maintenance is a proactive approach that ensures industrial systems, such as doors, docks, and security features, remain in optimal condition.

Instead of waiting for equipment failures that can lead to costly downtime and frustrated tenants, implementing *a routine maintenance plan helps prevent unexpected disruptions*, extends the lifespan of equipment, and improves overall safety.

### **Key Benefits of Preventative Maintenance**

- Minimizes Downtime & Disruptions
- Extends Equipment Lifespan
- Enhances Safety & Compliance
- Improves Energy Efficiency
- Reduces Emergency Repair Costs

#### **Key Industrial Systems That Require Preventative Maintenance**

- **High-Speed & Rollup Doors** Inspecting for worn-out seals, misaligned tracks, and motor function ensures smooth operation.
- Loading Docks & Levelers Regular lubrication, adjustments, and safety checks keep these systems reliable for heavy-duty use.
- **Hollow Metal & Security Door**s Checking hinges, locks, and fire ratings prevents security vulnerabilities.
- **Mechanical & Electrical Access Systems** Ensuring proper function of keycard access, automatic openers, and alarms safeguards tenant security.