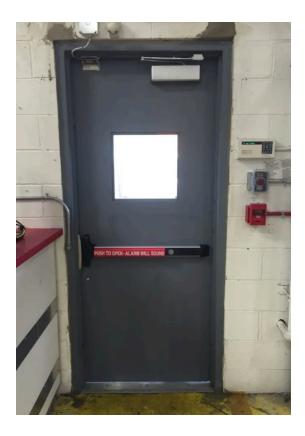

## **Enhanced Security Systems for Tenant and Employee Peace of Mind**

Security is a top priority for industrial properties, as tenants require safe and well-protected facilities for their operations. Implementing high-performance security solutions, such as **hollow metal doors**, access control systems, and reinforced entry points, can significantly improve tenant satisfaction while safeguarding employees and assets. Here's why they are an ideal choice:

- Increased Strength & Durability
- Fire & Smoke Resistance
- Customizable Security Features
- Low Maintenance & Longevity

In addition to hollow metal doors, industrial property owners can further enhance security with:

- **Access Control Systems** Keycard access, biometric authentication, and keypad entry ensure that only authorized personnel can enter restricted areas.
- **Surveillance & Monitoring** High-resolution security cameras and motion sensors help deter theft and vandalism while maintaining a secure work environment.
- Emergency Exit Solutions Properly installed panic hardware and fire exit doors provide safe egress during emergencies, improving overall safety compliance.