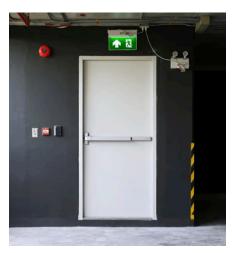

## **Enhanced Security Systems for Tenant and Employee Peace of Mind**

Security is a top priority for industrial properties, as tenants require safe and well-protected facilities for their operations. Implementing high-performance security solutions, such as **hollow metal doors**, access control systems, and reinforced entry points, can significantly improve tenant satisfaction while safeguarding employees and assets. Here's why they are an ideal choice:

- Increased Strength & Durability
- Fire & Smoke Resistance
- Customizable Security Features
- Low Maintenance & Longevity

In addition to hollow metal doors, industrial property owners can further enhance security with: