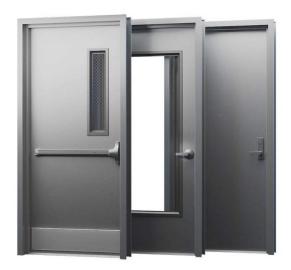

Your efforts do not go unnoticed!

Additionally, we are adding a **NEW service** to our collection of offerings. **Hollow Metal Doors** will be added to our services and we are having a training session on Hollow Metal Doors later this month. Stay Tuned!

# **Upcoming Training**

Hollow Metal Doors

November Topic:

### **Hollow Metal Doors**

Training typically covers the following areas:

- **Training Technique**
- Fire Ratings & Safety Standards
- Maintenance & Repair
- Industry Standards & Codes

**Hollow Metal Door** Training equips professionals with the skills needed to ensure that doors remain secure, functional, and in good condition, contributing to the overall safety and longevity of buildings.